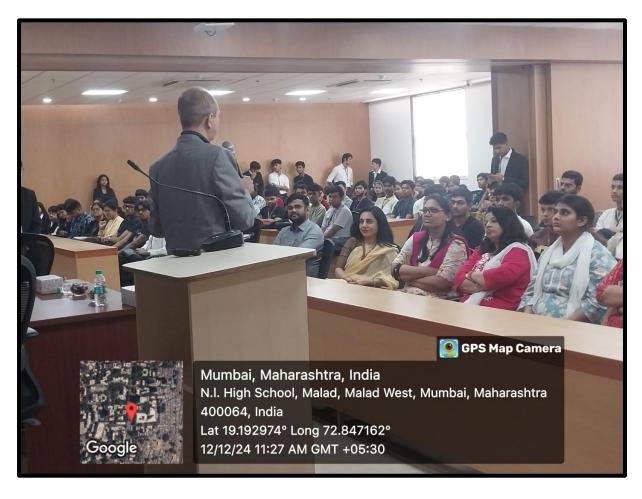

#### Annual Seminar – Disha'24 – Showing the Way

Topic: Ethical Hacking: Strengthening Your Cyber Shields: An Introduction

Date : 12<sup>th</sup> December 2024

Venue : C-Wing, Smart Classroom

Organizing : Dept. of E-Commerce

**Unit/Agency** 

**Number of Participants** : 139

**Activity** : Annual Seminar "Disha'24" was organized by Dept. of

E-Commerce on the topic "Ethical Hacking: Strengthening Your Cyber Shields: An Introduction" where in students were made realized about different cyber-attacks possible and how to safe guard themselves

### **Photographs**