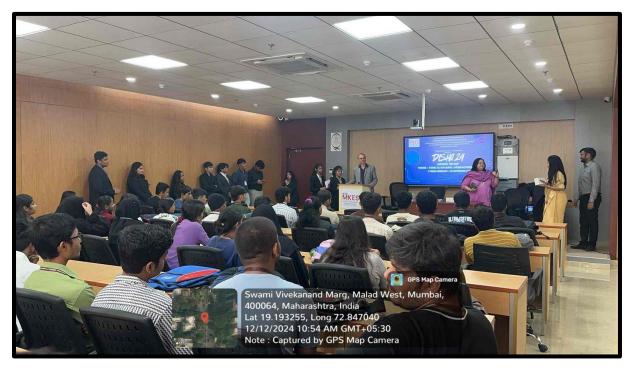

#### Annual Seminar – Disha'24 – Showing the Way

Topic: Ethical Hacking: Strengthening Your Cyber Shields: An Introduction

Date : 12<sup>th</sup> December 2024

Venue : C-Wing, Smart Classroom

Organizing : Dept. of E-Commerce

**Unit/Agency** 

**Number of Participants** : 139

**Activity** : Annual Seminar "Disha'24" was organized by Dept. of

E-Commerce on the topic "Ethical Hacking: Strengthening Your Cyber Shields: An Introduction" where in students were made realized about different cyber-attacks possible and how to safe guard themselves

### **Photographs**