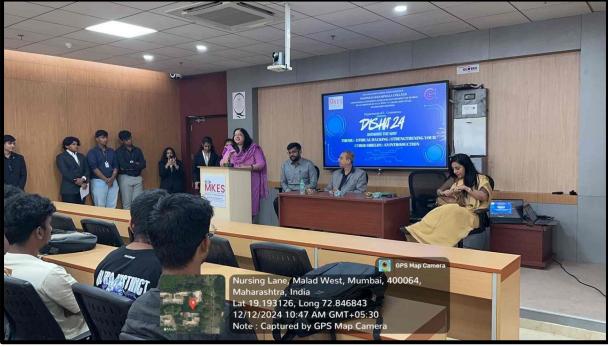

#### Annual Seminar – Disha'24 – Showing the Way

Topic: Ethical Hacking: Strengthening Your Cyber Shields: An Introduction

Date : 12<sup>th</sup> December 2024

Venue : C-Wing, Smart Classroom

Organizing : Dept. of E-Commerce

**Unit/Agency** 

**Number of Participants** : 139

**Activity** : Annual Seminar "Disha'24" was organized by Dept. of

E-Commerce on the topic "Ethical Hacking: Strengthening Your Cyber Shields: An Introduction" where in students were made realized about different cyber-attacks possible and how to safe guard themselves

### **Photographs**