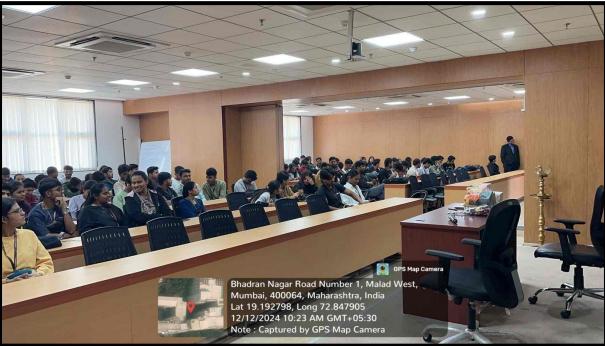

#### Annual Seminar – Disha'24 – Showing the Way

Topic: Ethical Hacking: Strengthening Your Cyber Shields: An Introduction

Date : 12<sup>th</sup> December 2024

Venue : C-Wing, Smart Classroom

Organizing : Dept. of E-Commerce

**Unit/Agency** 

**Number of Participants** : 139

**Activity** : Annual Seminar "Disha'24" was organized by Dept. of

E-Commerce on the topic "Ethical Hacking: Strengthening Your Cyber Shields: An Introduction" where in students were made realized about different cyber-attacks possible and how to safe guard themselves

### **Photographs**