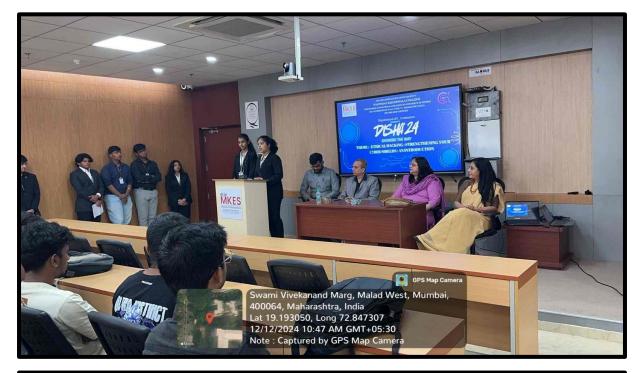

#### Annual Seminar – Disha'24 – Showing the Way

Topic: Ethical Hacking: Strengthening Your Cyber Shields: An Introduction

Date : 12<sup>th</sup> December 2024

Venue : C-Wing, Smart Classroom

Organizing : Dept. of E-Commerce

**Unit/Agency** 

**Number of Participants** : 139

**Activity** : Annual Seminar "Disha'24" was organized by Dept. of

E-Commerce on the topic "Ethical Hacking: Strengthening Your Cyber Shields: An Introduction" where in students were made realized about different cyber-attacks possible and how to safe guard themselves

### **Photographs**