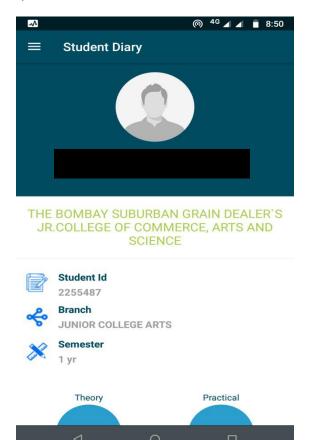

|                     |       |  |  |
|                                                                          |                    | << <back< th=""><th></th><th></th></back<> |                     |       |  |  |
|                                                                          |                    |                                            |                     |       |  |  |
|                                                                          |                    |                                            |                     |       |  |  |
|                                                                          | $\bigtriangledown$ | 0                                          |                     |       |  |  |

## 3) Dashboard



## 4) Then go to the *External Result*.



5) Screen look like this.

After that click on *Get Results.(After that you get your result)*