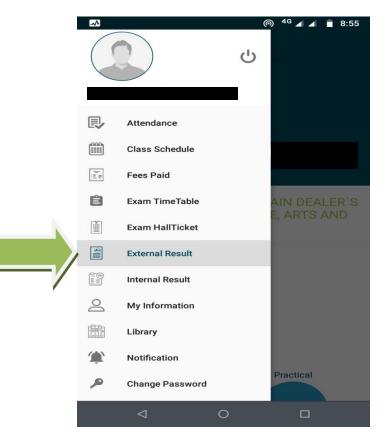

## 4) Then go to the *External Result*.

5) Screen look like this.

After that click on *Get Results.(After that you get your result)* 