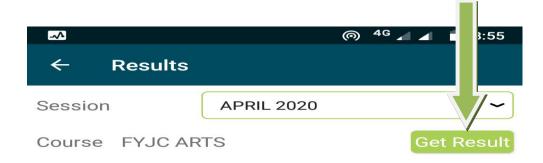

## 4) Then go to the *External Result*.

5) Screen look like this.

After that click on *Get Results.(After that you get your result)* 