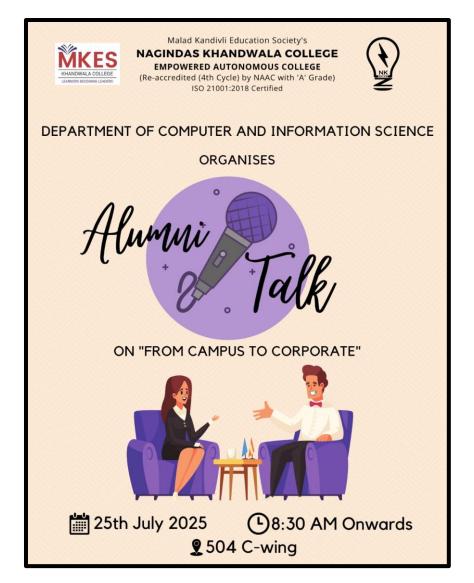

#### Alumni Talk on "From Campus to Corporate"

| Date                   |
|------------------------|
| Venue                  |
| Organizing Unit/Agency |
| Number of Participants |
| Activity               |

25.7.2025

504 (C-Wing)

Department of Computer and Information Science

: 108

:

:

:

:

An Alumni Talk on "From Campus to Corporate" was conducted on 25th July 2025, featuring multiple distinguished alumni who shared their experiences, challenges, and insights on transitioning from academic life to the professional world. The session provided valuable guidance and motivation to current students preparing for their corporate journey.