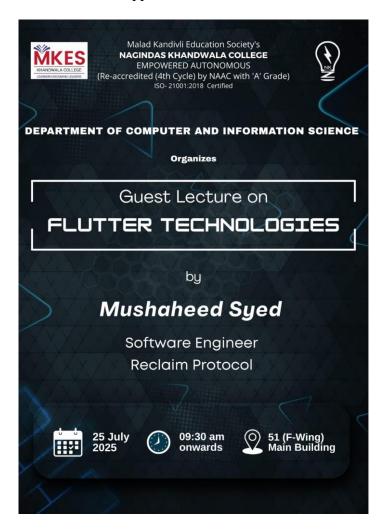

#### **Guest Lecture on Flutter Technologies**

**Date** : 25. 7. 2025 **Venue** : 51 (F-Wing)

Organizing Unit/Agency : Department of Computer and Information Science

**Number of Participants** : 117

**Activity** : A Guest Lecture on Flutter Technologies was organized on

25th July 2025, offering students valuable insights into modern cross-platform app development. The session was led by Mr. Mushaheed Sayed, Software Engineer at Reclaim Protocol, who shared practical knowledge and real-world

applications of Flutter.