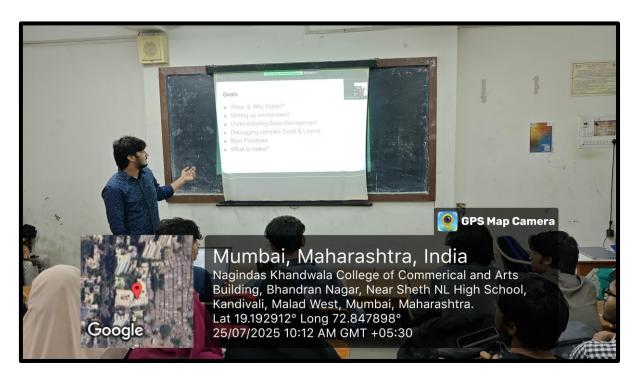

25th July 2025, offering students valuable insights into modern cross-platform app development. The session was led by Mr. Mushaheed Sayed, Software Engineer at Reclaim Protocol, who shared practical knowledge and real-world

applications of Flutter.